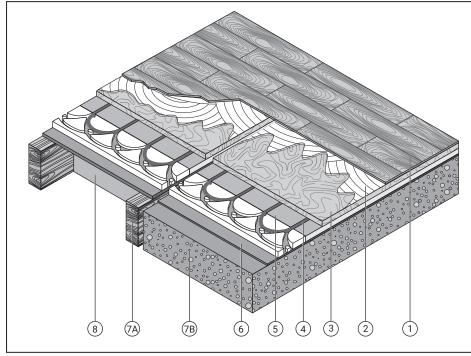

#### FLOOR CONSTRUCTION C:

- Wood, Engineered Wood, Parquet, Vinyl floor
- 2. Glue
- 3. nVent RAYCHEM P-Fix Primer
- 4. T2Red
- 5. Reflecta + Mechanical fixation\*
- 6. Subfloor Joist
- 7. Insulation

#### FLOOR CONSTRUCTION D:

- Wood, Engineered Wood, Parquet, Vinyl floor
- 2. Glue
- 3. Self Levelling compound Or Screed of 15-30mm
- 4. nVent RAYCHEM P-Fix primer
- 5. T2Red
- 6. Reflecta
- 7. nVent RAYCHEM A-Fix Glue
- 8. Subfloor
  - A. Joist
  - B. Screed
- 9. Insulation