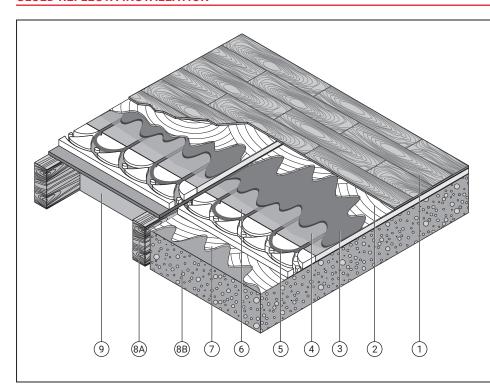

#### FLOOR CONSTRUCTION D:

- Wood, Engineered Wood, Parquet, Vinyl floor
- 2. Glue
- 3. Self Levelling compound Or Screed of 15-30mm
- 4. nVent RAYCHEM P-Fix primer
- 5. T2Red
- 6. Reflecta
- 7. nVent RAYCHEM A-Fix Glue
- 8. Subfloor
  - A. Joist
  - B. Screed
- 9. Insulation