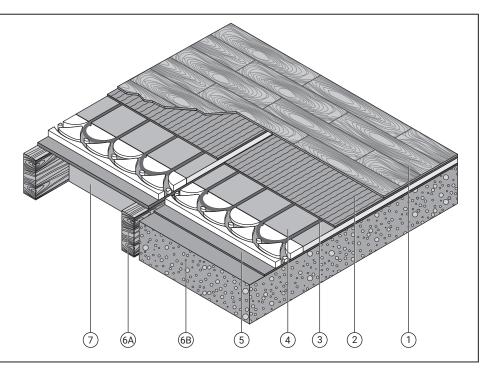

#### FLOOR CONSTRUCTION A:

- Floating floor covering: Wood, Engineered Wood, Parquet, Vinyl floor
- 2. Foam or paper
- 3. T2Red
- 4. Reflecta (floating installation)
- 5. 0.2 mm age-resistant plastic foil (200 mm overlap)
- 6. Subfloor
  - A. Joist
  - B. Screed
- 7. Insulation

# **FLOOR CONSTRUCTION B:**

- Wood, Engineered Wood, Parquet, Vinyl floor
- 2. Glue
- 3. Chipwood Board (6mm) installed floating on Reflecta
- 4. T2Red
- 5. Reflecta (floating installation)
- 6. 0.2 mm age-resistant plastic foil (200 mm overlap)
- 7. Subfloor
  - A. Joist
- B. Screed
- 8. Insulation