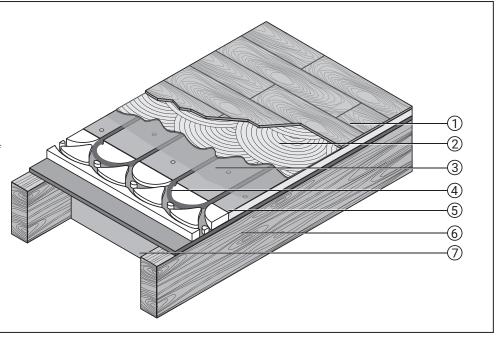

#### FLOOR CONSTRUCTION A:

- Floating floor covering: Wood, Engineered Wood, Parquet, Vinyl floor
- 2. Foam or paper
- 3. T2Red
- 4. Reflecta (floating installation)
- 5. 0.2 mm age-resistant plastic foil (200 mm overlap)
- 6. Subfloor
  - A. Joist
  - B. Screed
- 7. Insulation