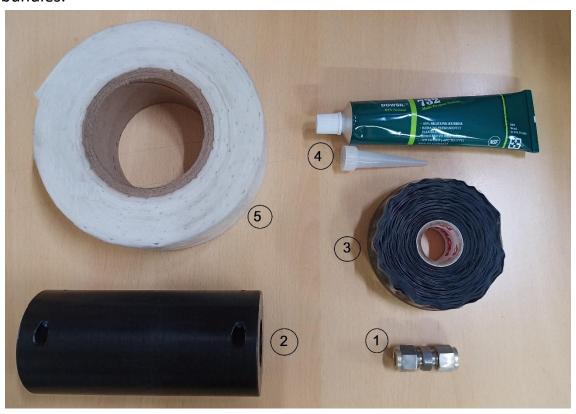

### 1. PROCESS TUBE CONNECTOR

MOC: SS 304

Size: 1/4", 3/8", 1/2" (Purchaser to Inform)

Qty: Equal to No of Process Tubes (Max 3 Tubes)

## 3. SELF FUSING TAPE

MOC: Cured self-fusing silicone rubber Color: Black tape with a blue guideline

Size: 0.50mm thick x 25mm width x 3Mtr Long

## 5. THERMAL INSULATION

Material: Fiber Glass insulation

Density: 210 kg/m3

Size: 2.0mmthick x 55mm width x 4Mtr Long

Operating Temp: 468 Deg.C

# 2. ITH COVER (TOP & BOTTOM)\*

MOC: HDPE Color : Black

\* The top & bottom cover is fastened with screws.

## 4. SILICON SEALENT

MOC: Silicon Based

Color: Clear

Qty: 90mL, Model: RTV 732